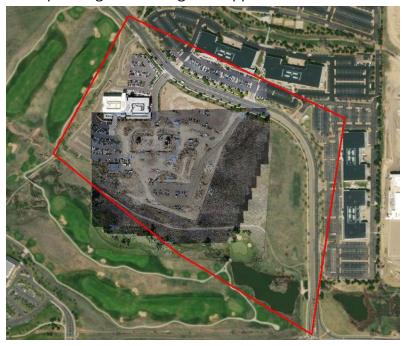

#### Import/Export

• **Import drone imagery** - You can now import GeoTIFF files (.tiff format with raster orthoimagery from Trimble Stratus or other 3rd party software) into WorksOS. After import, you can use a GeoTIFF as the background image for your project over the map. As your project progresses, you can import additional GeoTIFFs of the same area that show the different phases of work being completed. The most recent image is the default top image. When you change the date of your view, the corresponding drone image will appear.

For details, see the help thread/document called Imports, Exports, & Reports in the <u>WorksOS Resource Center</u>. See the demo video <u>here</u>.