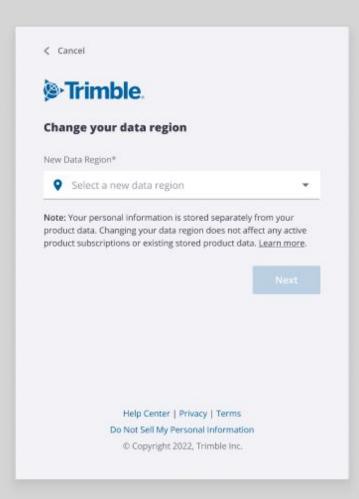

### **Data Region**

Your data region is the geographical location where Trimble stores and processes your personal information.

Data Region

United States

Change data region

Note: Your personal information is stored separately from your product data. Changing your data region will not affect any active product subscriptions or existing stored product data.

Learn more about how Trimble handles your data.

Trimble will store and process your personal information in Europe (EU).

**Note:** Personal information (PI) is stored separately from your product data. Changing your data region does not affect any active product subscriptions or existing stored product data. Copy needs to be reviewed with Legal.