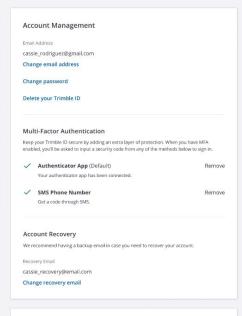

### MY PROFILE

Cancel

....

| Basic Information |           |
|-------------------|-----------|
|                   |           |
| First Name        | Last Name |
| Cassie            | Rodriguez |

| Preferences                  |   |
|------------------------------|---|
| Country                      |   |
| United States                | * |
| anguage                      |   |
| English (US)                 | * |
| Time Zone                    |   |
| (MST) Mountain Standard Time |   |

## Data & Privacy

### **Data Region**

Your data region is the geographical location where Trimble stores and processes your personal information.

Data Region

United States

Change data region

Note: Your personal information is stored separately from your product data. Changing your data region will not affect any active product subscriptions or existing stored product data.