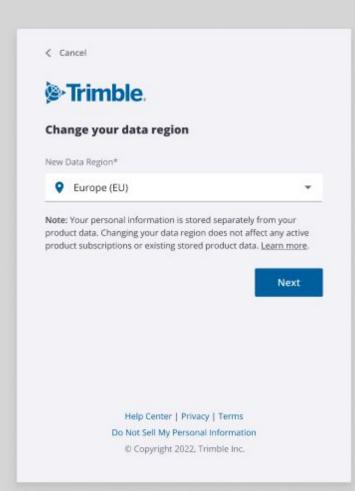

### **Data Region**

Your data region is the geographical location where Trimble stores and processes your personal information.

Data Region

United States

Change data region

Note: Your personal information is stored separately from your product data. Changing your data region will not affect any active product subscriptions or existing stored product data.

Learn more about how Trimble handles your data.

Trimble will store and process your personal information in Europe (EU).

**Note:** Personal information (PI) is stored separately from your product data. Changing your data region does not affect any active product subscriptions or existing stored product data. Copy needs to be reviewed with Legal.